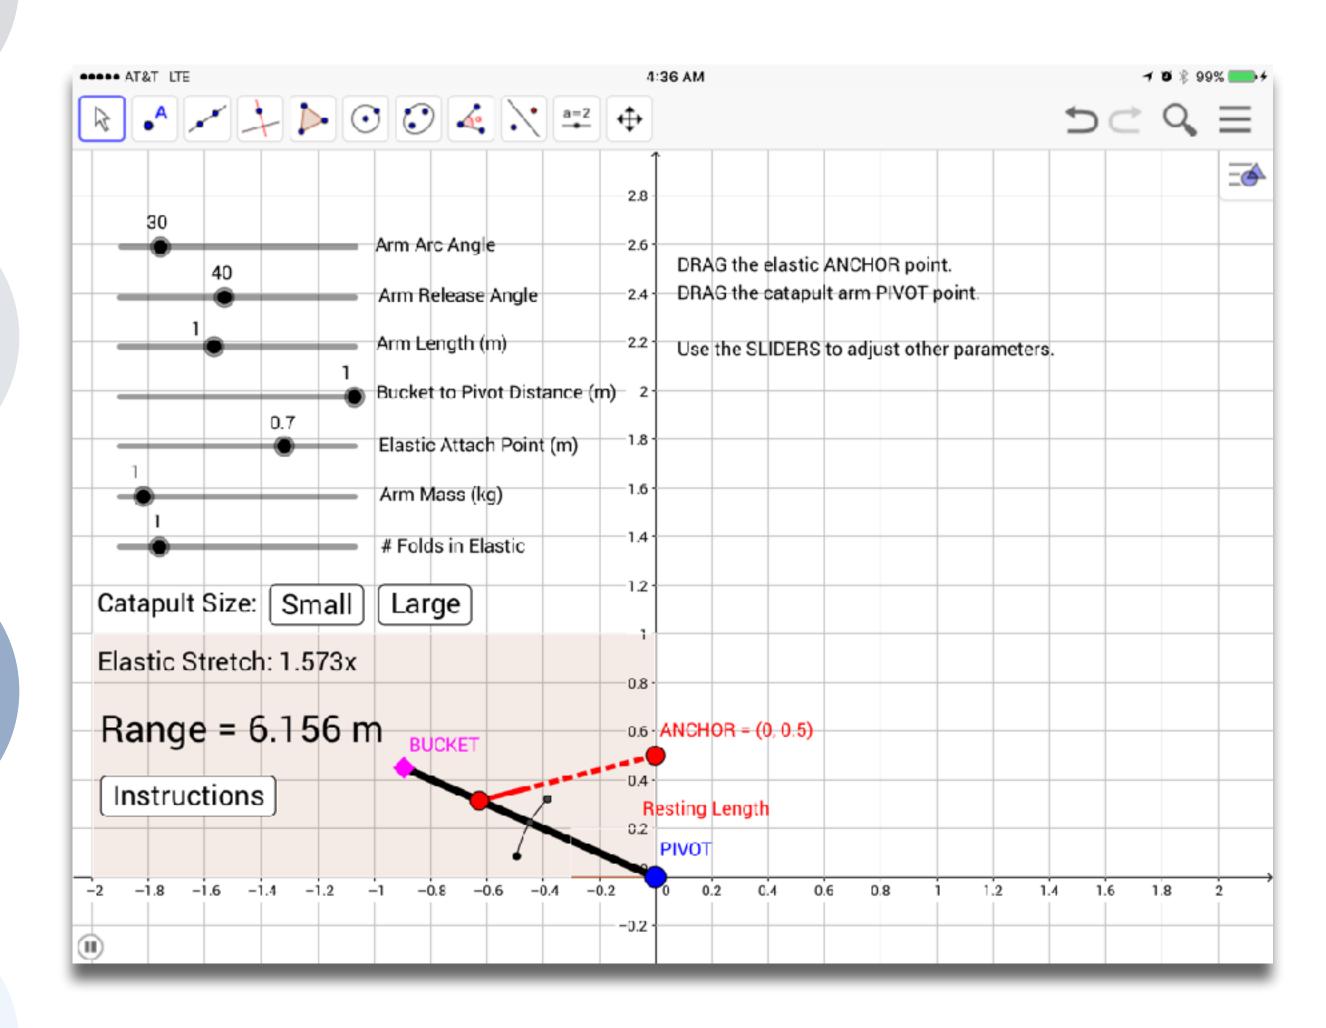

#### **Substitution**

#### Redefinition

Tech allows for the creation of new tasks previously inconceivable

#### Modification

Tech allows for significant task redesign

### Augmentation

Tech acts as a direct tool substitute, with functional improvement