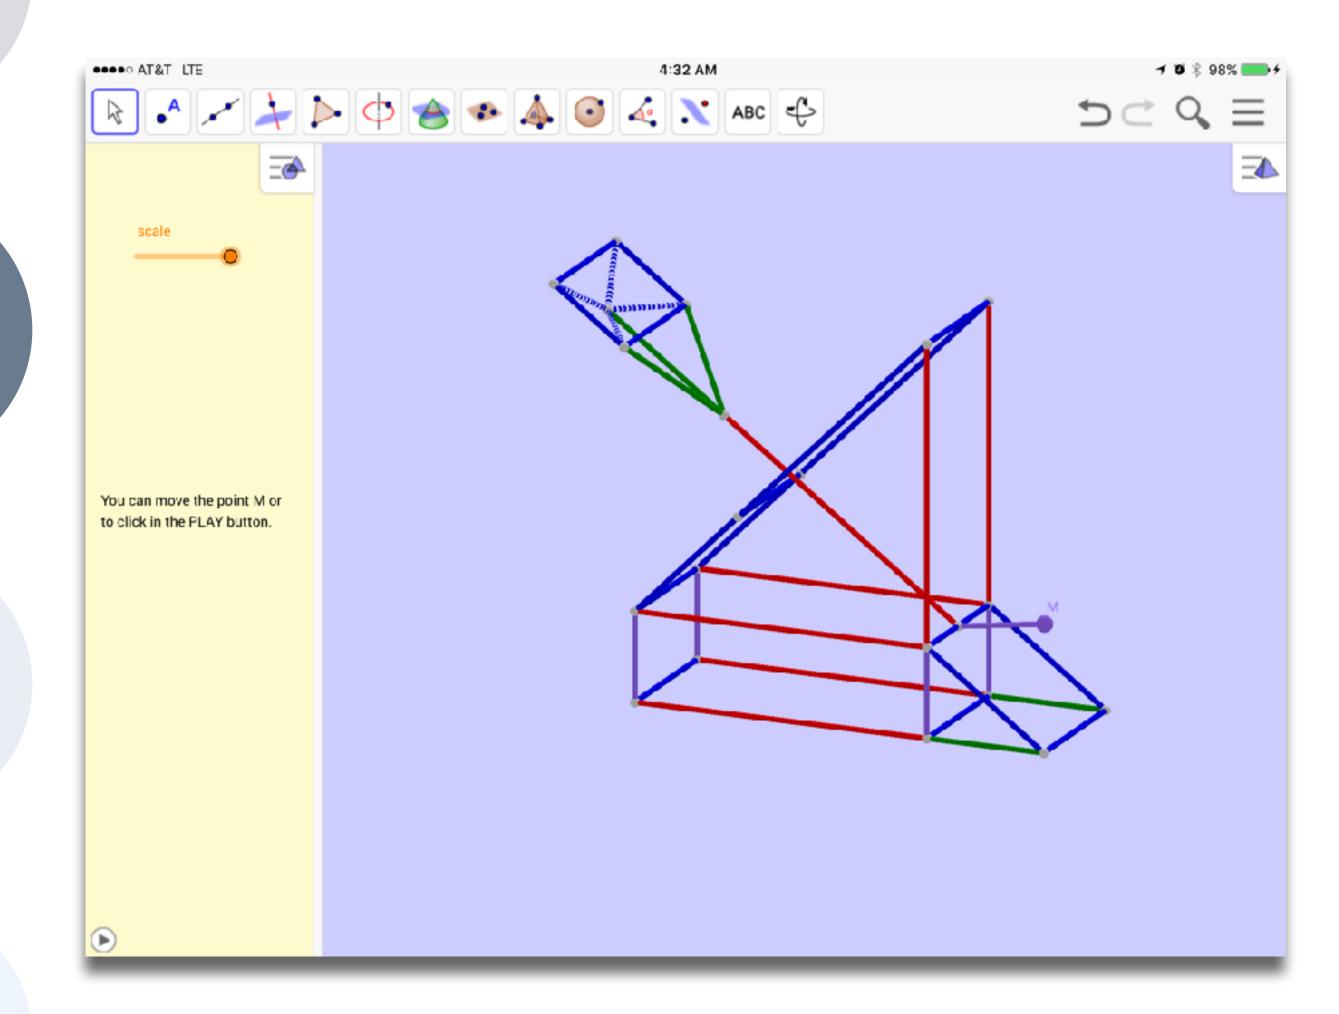

#### Substitution

Redefinition
Tech allows for the creation of new tasks,
previously inconceivable

Tech allows for significant task redesign

## **Augmentation**

Tech acts as a direct tool substitute, with functional improvement