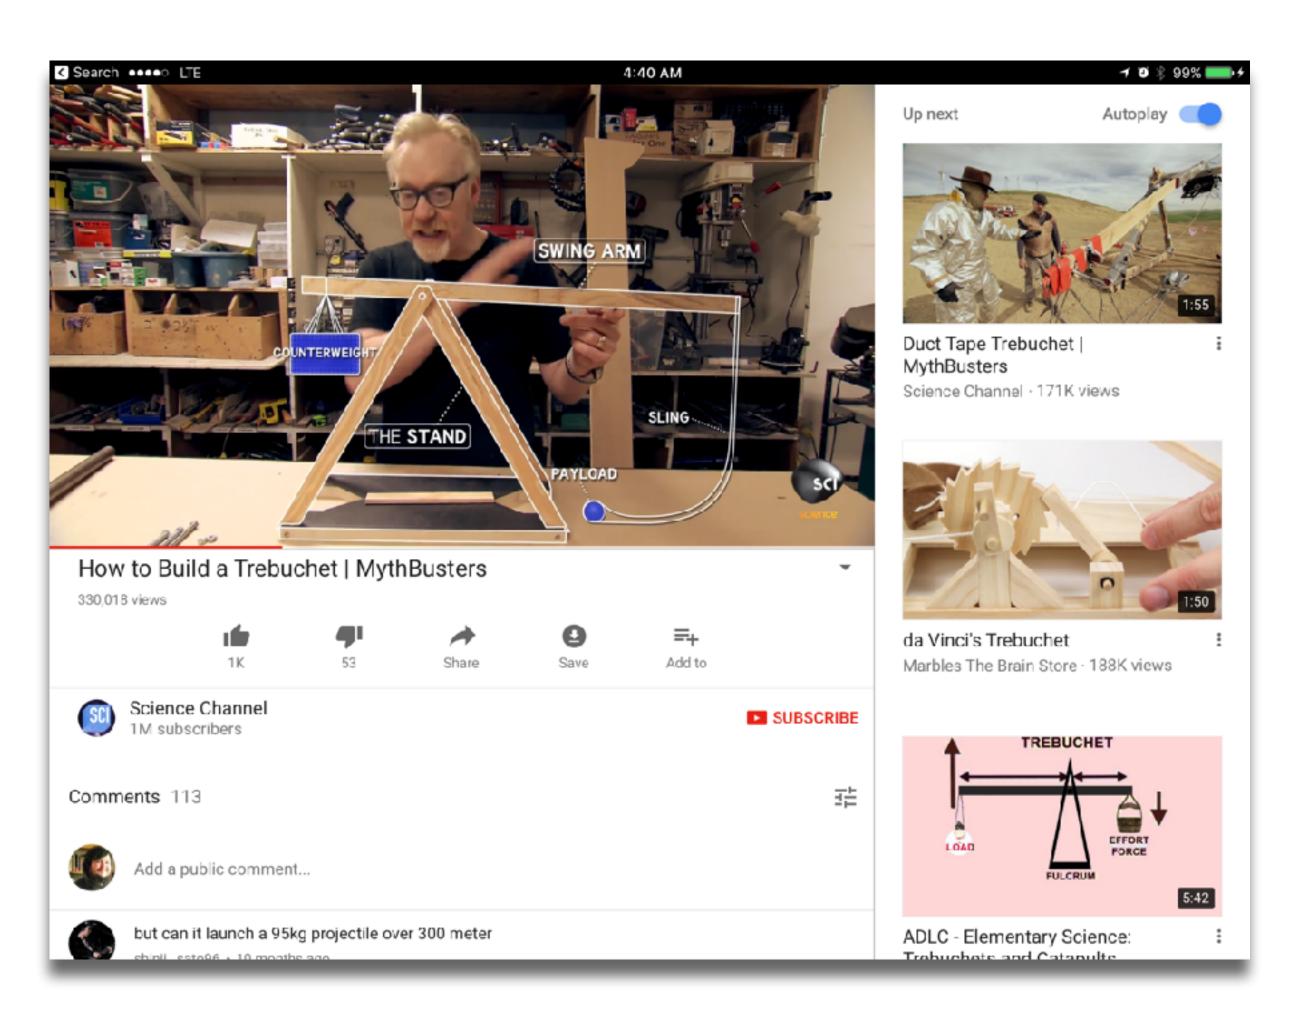

#### Substitution

#### Redefinition

Tech allows for the creation of new tasks, previously inconceivable

**Modification** 

Tech allows for significant task redesign

### Augmentation

Tech acts as a direct tool substitute, with functional improvement